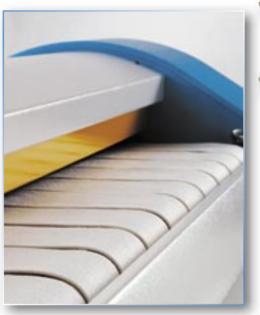

around the warm drum by Nomex

DRYING

**IRONERS** 

**IMESA drying ironers** are available with electric or gas heating; they are equipped with two **powerful aspirating** fans for the best damp evacuation. Models with front feeding and exit are our room saving hits.

### FINGERGUARD:

It is one of the most important operator's protection.
Fingerguard bar protects operator's hands also acting as stop-switch for too thick linen.