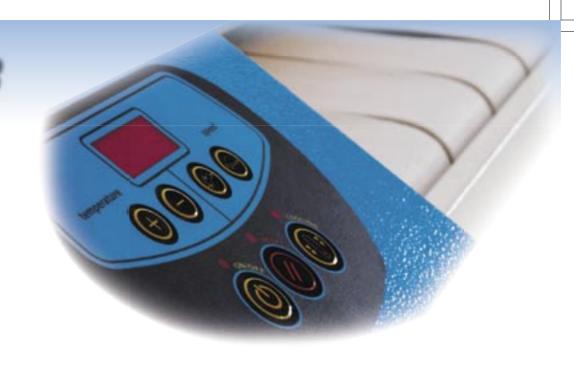

### **CONTROL SYSTEM**

The control panel has following functions:

- On/off and cool down at work end before complete turning off
- Electronic regulation of temperature either in Celsius or Fahrenheit degrees
- Electronic regulation of roller speed either in metres or ft. per minute
- Cool down
- Suction fan
- Options: special software for coin operation (either for different currencies, different prices or central payment units)