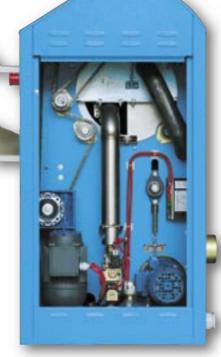

The **GAS BURNER** jet line is extended to drum full length to guarantee heating spread-out; it also carries all CE safety devices.

Damp and gases are exhausted on the opposite side where motors and gas valve are located; the exhaust ensured by two powerful motor-fans must be connected to an outside chimney.