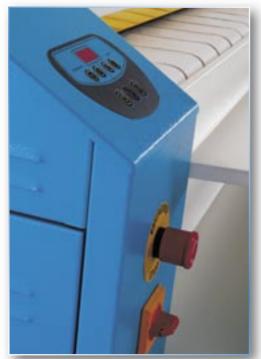

### **CONTROL SYSTEM**

The control panel has following functions:

- On/off and cool down at work end before complete turning off
- Electronic regulation of temperature either in Celsius or Fahrenheit degrees
- Electronic regulation of roller speed either in metres or ft. per minute
- Cool down
- Suction fan
- Options: special software for coin operation (either for different currencies, different prices or central payment units)