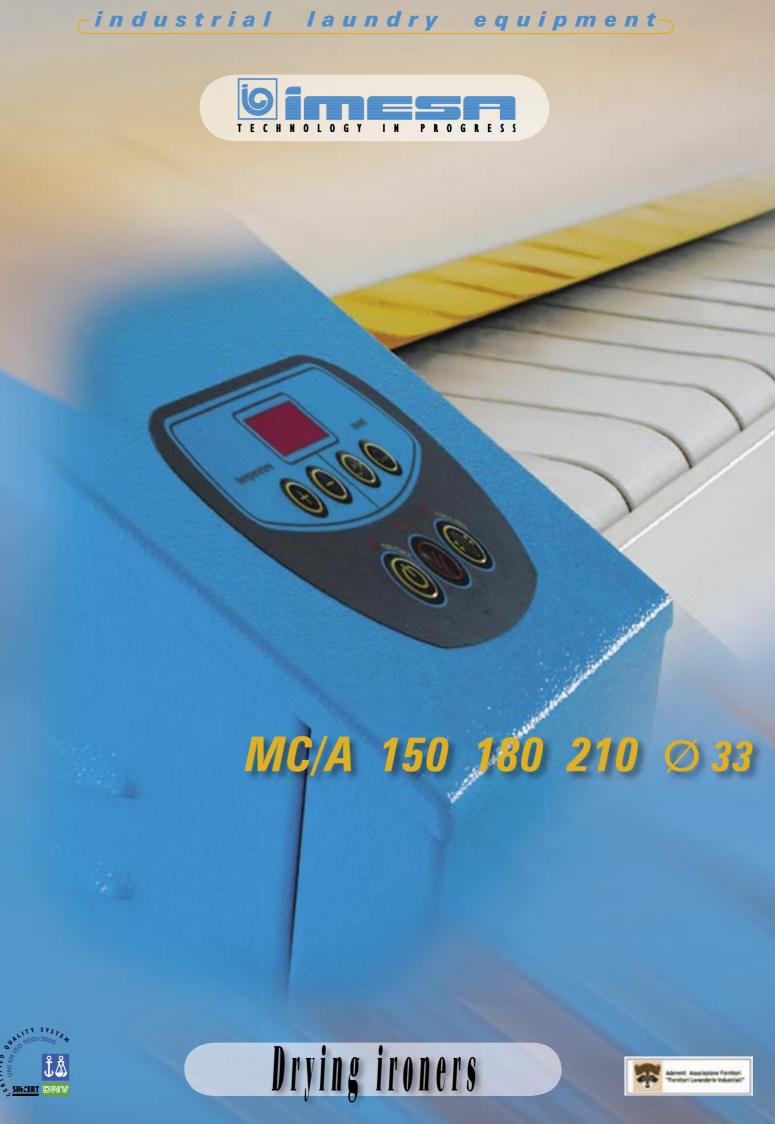

# MC/A 150 180 210/33

- THE CONTROL SYSTEM
- THE GAS BURNER
- DAMP EXHAUST
- FINGERGUARD

### **CONTROL SYSTEM**

The control panel has following functions:

- On/off and cool down at work end before complete turning off
- Electronic regulation of temperature either in Celsius or Fahrenheit degrees
- Electronic regulation of roller speed either in metres or ft. per minute
- Cool down
- Suction fan
- Options: special software for coin operation (either for different currencies, different prices or central payment units)