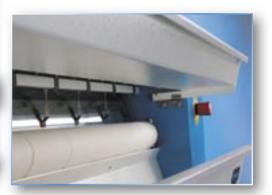

### FINGERGUARD:

It is one of the most important operator's protection.
Fingerguard bar protects operator's hands also acting as stop-switch for too thick linen.